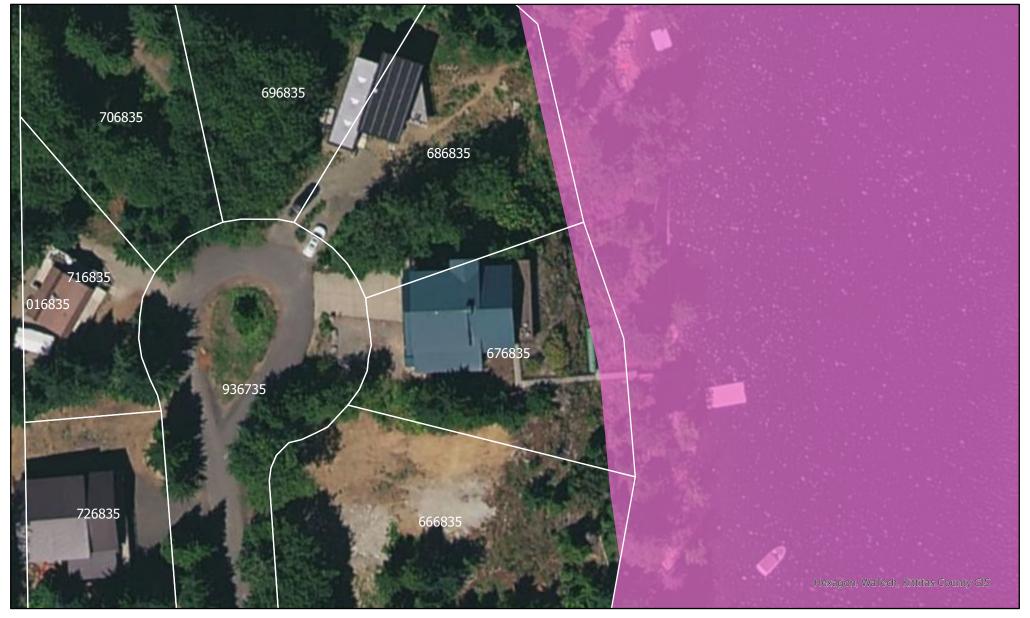

**FEMA Floodplain Map Parcel #676835** 

FIRM Panel: 53037C0325D

//// FLOODWAY

100 YEAR (Special Flood Hazard Area, SFHA)

500 YEAR (0.2% Annual Chance)

Disclaimer: Kittitas County makes every effort to produce and publish the most current and accurate information possible. No warranties, expressed or implied, are provided for the data provided, its use, or its interpretation. Kittitas County does not guarantee the accuracy of the material contained herein and is not responsible for any misuse or representations by others regarding this information or its derivatives.